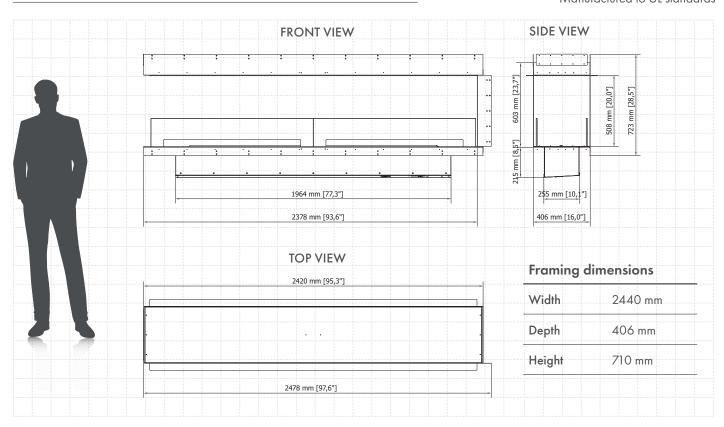

# Forma 2300 Room Divider

| Burner model            | FLA3 1990 (BEV Technology®)              |
|-------------------------|------------------------------------------|
| Fuel tank capacity      | 11.7 L                                   |
| Maximum burn time       | 12 hours                                 |
| Maximum heat output     | 18.0 kW                                  |
| Minimum room cubature   | 180 m³                                   |
| Flame height regulation | 6 stages                                 |
| Weight                  | 132.2 kg                                 |
| Fuel type               | bioethanol 86 - 96,6%                    |
| Flue                    | not required                             |
| Air change rate         | 1 space volume per hour                  |
| Power supply            | 230 V                                    |
| Finish                  | black powder coating                     |
| Materials               | steel, galvanized steel, toughened glass |
| Application             | for indoor use only                      |