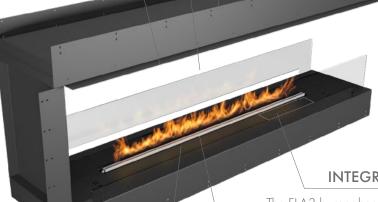

# PENINSULA FIREPLACE

A unique showstopper for contemporary living rooms or any other open concept interior. The peninsula fireplace breaks up the interior, creating two separate spaces with one fireplace.

# PROTECTIVE DEFLECTOR

With the attached deflector you can cover the fireplace housing with combustible materials.

The product passed extensive tests carried out by the leading certification institutes. It is manufactured according to UL standards and is O-TL certified, meeting the most demanding safety and quality requirements.

### TRUE ZERO CLEARANCE

The feature that allows you install the fireplace in a housing construction made of combustible materials.

INTEGRATED CONTROL PANEL

The FLA3 burner has an intuitive control panel with an LCD screen and inlet for automatic refuelling.

# **GLASS SCREEN**

The dedictaed toughened glass plate covers the flame making it stable and even.

# **AUTOMATIC FLA3 BURNER**

The automatic burner with the patented BEV Technology® is the most advanced product in the industry ensuring the cleanest burning process without any smoke, smell or ash. The flame is produced by combusting ethanol vapors and has no direct contact with the liquid fuel.